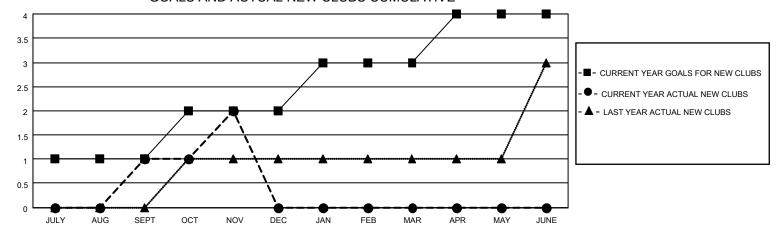

## GOALS AND ACTUAL NEW CLUBS CUMULATIVE

## MONTHLY MEMBERSHIP PROGRESS REPORT

LOCATION INDIA District 317 B Results as of: 11/30/2021

| Clubs RESULTS FOR 2021-2022 |   |   |   | Members RESULTS FOR 2021-2022 |   |     |     |
|-----------------------------|---|---|---|-------------------------------|---|-----|-----|
|                             |   |   |   |                               |   |     |     |
| JULY/AUG/SEPT               | 1 | 1 | 2 | JULY/AUG/SEPT                 | 5 | 142 | 149 |
| OCT/NOV/DEC                 | 1 | 1 | 1 | OCT/NOV/DEC                   | 5 | 65  | 29  |
| JAN/FEB/MAR                 | 1 | 0 | 0 | JAN/FEB/MAR                   | 7 | 0   | 0   |
| APR/MAY/JUNE                | 1 | 0 | 0 | APR/MAY/JUNE                  | 8 | 0   | 0   |