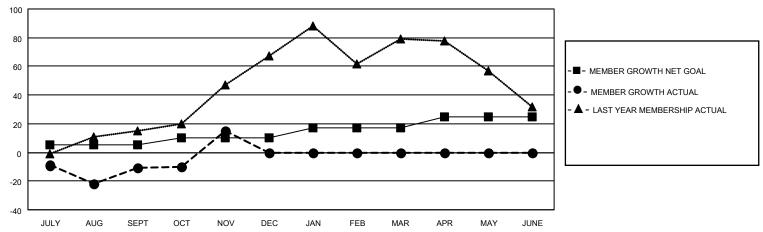

## GOALS AND ACTUAL MEMBERS CUMULATIVE

| DROPPED CLUBS: 3 |     | 37 CLUBS OF 107 ADDED 1 OR<br>MORE NEW MEMBERS | GENDER DISTRIBUTION                |                                |  |
|------------------|-----|------------------------------------------------|------------------------------------|--------------------------------|--|
|                  |     | WORE NEW WEIWIBERS                             | MALE<br>FEMALE                     | 2,835 (80.47%)<br>688 (19.53%) |  |
| DROPPED MEMBERS  |     |                                                | NON BINARY<br>PREFER NOT TO ANSWER | 0 (0.00%)<br>0 (0.00%)         |  |
| DECEASED         | 15  |                                                | THEFERMOT TO ANSWER                | 0 (0.0070)                     |  |
| CLUB CANCELLED   | 32  | CLICK HERE FOR CUMULATIVE                      | TOTAL FAMILY UNIT MEMBERS          | 1,078                          |  |
| OTHER            | 131 | MEMBERSHIP DATA                                |                                    |                                |  |
| TOTAL            | 178 |                                                | FAMILY MEMBERS PAYING HA           | LF DUES 579                    |  |

## MONTHLY MEMBERSHIP PROGRESS REPORT

LOCATION INDIA District 317 B Results as of: 11/30/2021

| Clubs RESULTS FOR 2021-2022 |   |   |   | Members RESULTS FOR 2021-2022 |   |     |     |
|-----------------------------|---|---|---|-------------------------------|---|-----|-----|
|                             |   |   |   |                               |   |     |     |
| JULY/AUG/SEPT               | 1 | 1 | 2 | JULY/AUG/SEPT                 | 5 | 142 | 149 |
| OCT/NOV/DEC                 | 1 | 1 | 1 | OCT/NOV/DEC                   | 5 | 65  | 29  |
| JAN/FEB/MAR                 | 1 | 0 | 0 | JAN/FEB/MAR                   | 7 | 0   | 0   |
| APR/MAY/JUNE                | 1 | 0 | 0 | APR/MAY/JUNE                  | 8 | 0   | 0   |